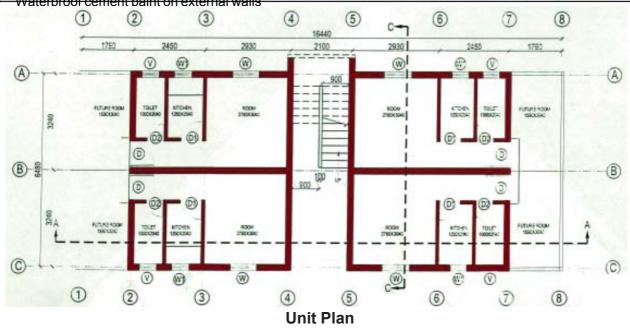

## **PROJECT PROFILE**

| Name of Scheme        | :   | VAMBAY - Ministry of HUPA      |
|-----------------------|-----|--------------------------------|
| Location of site      | :   | Kudalu, Bangalore              |
| No. of Units          | :   | 70 (Ground + 2)                |
| Built-up of each unit | : : | 201 sq.ft.                     |
| Unit consist of       | :   | One multipurpose room,         |
|                       |     | 1 kitchen, 1 bath room and WC  |
| Cost per unit         | :   | Rs. 60,000                     |
| Cost per sqft.        | :   | Rs.298/-                       |
| Nodal State Agency    | •   | Karnataka Slum Clearance Board |

# **TECHNOLOGIES/SPECIFICATIONS**

# Foundation

Randon Rubble Stone Masonry •

#### Walling

- Flyash Solid Block Masonry
- RCC plinth band for earthquake resistance. •

## **Roof/Floor**

- Precast RCC planks and joists for intermediate floors
- RCC slabs for top floor •
- **IPS** flooring •

# **Doors & Windows**

- Pre-cast RCC door frames .
- **Composite Door Shutters**
- Clay jalli for Ventilators

#### Others

- Ferrocement railings
- External and internal cement plaster
- White wash in internal walls

# Waterproof cement paint on external walls