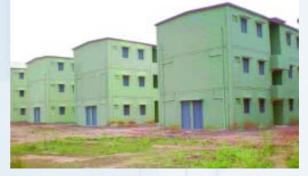

# Demonstration Housing Project at Kudalu, Karnataka

## **PROJECT PROFILE**

| Name of Scheme        | :   | VAMBAY - Ministry of HUPA      |
|-----------------------|-----|--------------------------------|
| Location of site      | :   | Kudalu, Bangalore              |
| No. of Units          | :   | 70 (Ground + 2)                |
| Built-up of each unit | : : | 201 sq.ft.                     |
| Unit consist of       | :   | One multipurpose room,         |
|                       |     | 1 kitchen, 1 bath room and WC  |
| Cost per unit         | :   | Rs. 60,000                     |
| Cost per sqft.        | :   | Rs.298/-                       |
| Nodal State Agency    | •   | Karnataka Slum Clearance Board |