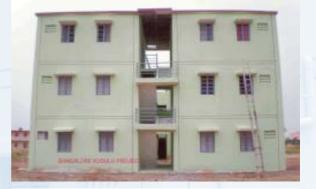

# Demonstration Housing Project at Kudalu, Karnataka

## **PROJECT PROFILE**

| Name of Scheme        | :   | VAMBAY - Ministry of HUPA      |
|-----------------------|-----|--------------------------------|
| Location of site      | :   | Kudalu, Bangalore              |
| No. of Units          | :   | 70 (Ground + 2)                |
| Built-up of each unit | : : | 201 sq.ft.                     |
| Unit consist of       | :   | One multipurpose room,         |
|                       |     | 1 kitchen, 1 bath room and WC  |
| Cost per unit         | :   | Rs. 60,000                     |
| Cost per sqft.        | :   | Rs.298/-                       |
| Nodal State Agency    | •   | Karnataka Slum Clearance Board |