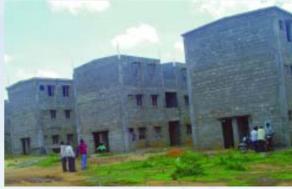

# Demonstration Housing Project at Kudalu, Karnataka

## **PROJECT PROFILE**

| Name of Scheme        | :   | VAMBAY - Ministry of HUPA      |
|-----------------------|-----|--------------------------------|
| Location of site      | :   | Kudalu, Bangalore              |
| No. of Units          | :   | 70 (Ground + 2)                |
| Built-up of each unit | : : | 201 sq.ft.                     |
| Unit consist of       | :   | One multipurpose room,         |
|                       |     | 1 kitchen, 1 bath room and WC  |
| Cost per unit         | :   | Rs. 60,000                     |
| Cost per sqft.        | :   | Rs.298/-                       |
| Nodal State Agency    | •   | Karnataka Slum Clearance Board |